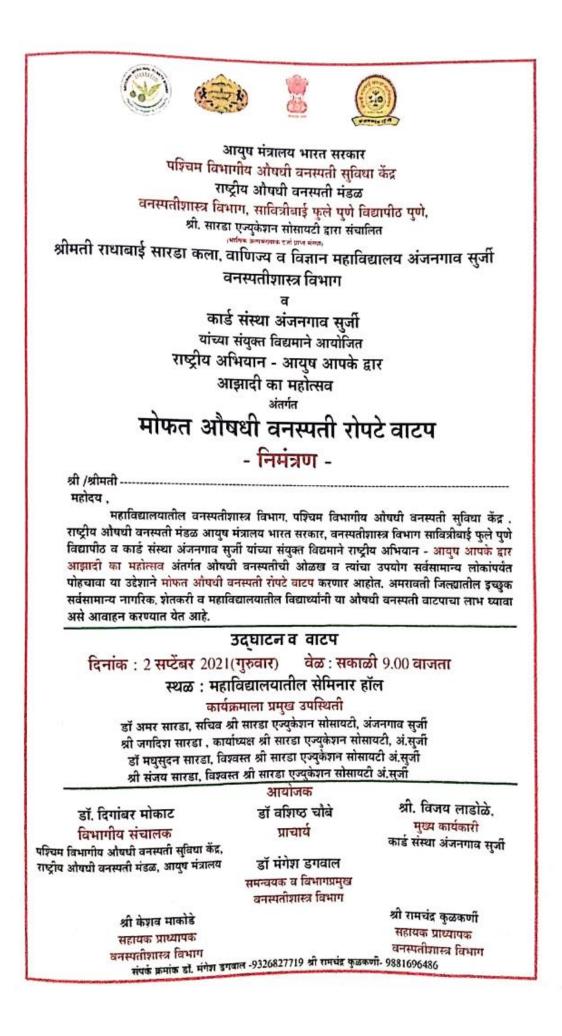

#### INAUGURATION

Date- 2<sup>nd</sup> September 2021 (Thursday) Time : 9.00 am Venue: Seminar Hall

INAUGURARTOR Dr Amar Sarda Secretary, Shri Sarda Education Society, Anjangaon Surji CHIEF GUEST Dr Kondiram Dhumal Deputy Director, Regional-Cum – Facilitation Center, Western Region Shri Jagdish Sarda Trustee, Shri Sarda Education Society, Anjangaon Surji Dr Madhusudan Sarda Trustee, Shri Sarda Education Society, Anjangaon Surji Shri Sanjay Sarda Trustee, Shri Sarda Education Society, Anjangaon Surji

Dr Digambar Mokat Regional Director National Medicinal Plant Board , Regional-Cum –Facilitation Center Western Region, Pune

> Dr Bashisth Choubey Principal

Chief Functionary CARD, Anjangaon Surji

Shri Vijay Ladole

Dr Mangesh Dagawal Coordinator & Head Department of Botany

Shri Keshav Makode Assistant Professor Department of Botany

Shri Ramachandra Kulkarni Assistant Professor Department of Botany

Regional Centre of National Medicinal Plants Board, Ministry of AYUSH, Government of India Department of Botany Savitribai Phule Pune University Office (Laculy House, Savaribar Plinde, Para, Lan, ensity, Gameshkhuid, Pune -411/007, Maharashtra