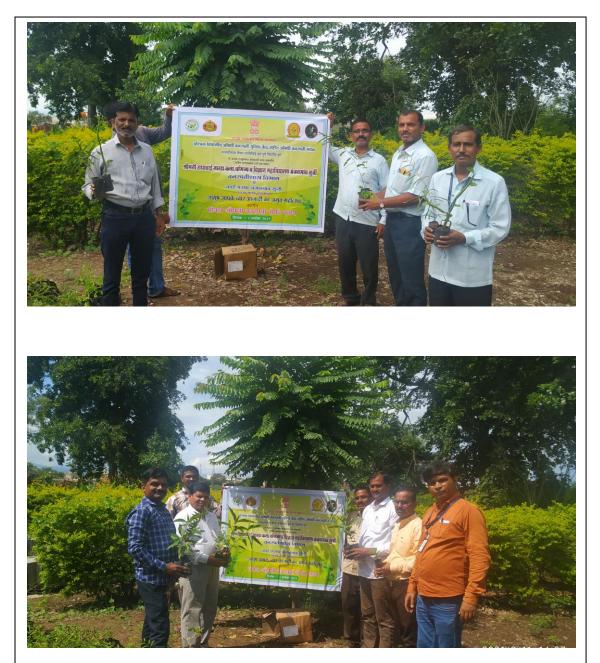

Dr. Mangesh Dgawal Head department of Botany mentioned the objectives behind the free distribution of Medicinal plants by Ayush Aapke Dwar. Farmers from Anjangaon region, Local people, Teaching and non teaching staff and students participated in this programme. The programme ended with distribution of medicinal plants to the attendees.

#### 3. Out Come of the activity:

- 1. Awareness created for Conservation and Cultivation of medicinal plants among the students, faculty and local people
- 2. Students, faculty and local people benefited.
- 3. Improvement of health through medicinal plants.
- 4. Students, faculty members and local people understand the identification and use of common medicinal plants.