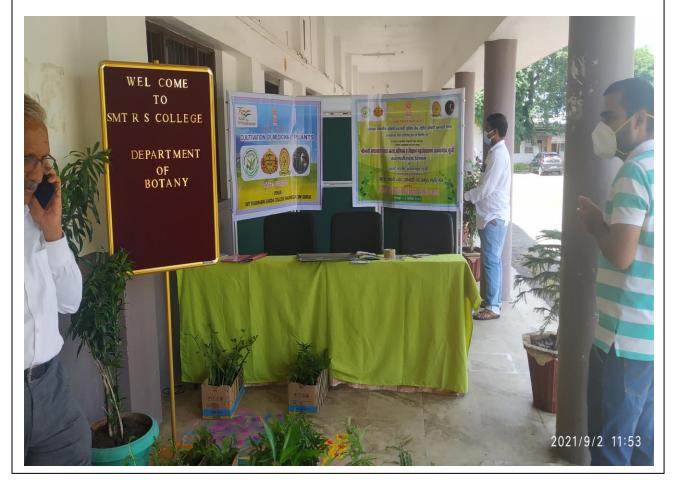

#### **EXTENSION ACTIVITY**

Medicinal Plants: Distribution and Awareness Creation

ACTIVITY CONDUCTED

Free distribution of Medicinal plants – A National Campaign Ayush Aapke Dwar "Azadi ka Amrit Mahotsav"

#### ACTIVITY CONDUCTED Free distribution of Medicinal plants – A National Campaign Ayush

Aapke Dwar "Azadi ka Amrit Mahotsav"

In Collaboration with

National Medicinal Plant Board Regional Cum Facilitation Center (RCFC)Western region Department of Botany Savitribai Phule Pune University Pune and CARD NGO Anjangaon Surji

#### FREE MEDICINAL PLANTS DISTRIBUTION