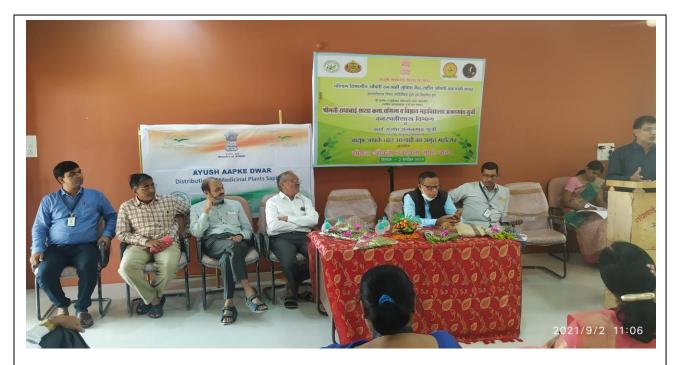

#### Date : 2/09/ 2021

A programme of free distribution of Medicinal plants organized by department to push forward A National Campaign "Azadi ka Amrit Mahotsav" initiated by Government of India , Ministry of Ayush in Collaboration with National Medicinal Plant Board Regional Cum Facilitation Center (RCFC)Western region Department of Botany Savitribai Phule Pune University Pune and CARD NGO Anjangaon Surji. The objectives of the campaign is to bring awareness about the use of medicinal plants and their cultivation. Dr. Amar Sarda Secretary, Shri Sarda Education Society inaugurated the programme and encouraged farmers to go for cultivation of medicinal plants.

Dr. Kondiram Dhumal Deputy Director of RCFC was the chief guest for the programme and he informed audience about the work of Regional Cum Facilitation Center in this direction. Shri. Vijay Ladole Chief Functionary of CARD AnjangaoN Surji informed the farmers present on this occasion. Shri Jagdish Sarda officiating President of Shri Sarda Education Society motivated the farmers to take the advantage of the different schemes and gain profit from cultivation of Medicinal Plants. Principal Dr. Bashisth Choubey highlighted the benefits and use of medicinal plants for human life.

Dr. Mangesh Dgawal Head department of Botany mentioned the objectives behind the free distribution of Medicinal plants by Ayush Aapke Dwar. Farmers from Anjangaon region, Local people, Teaching and non teaching staff and students participated in this programme. The programme ended with distribution of medicinal plants to the attendees.