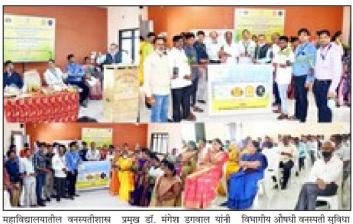

#### Date : 2/09/ 2021

A programme of free distribution of Medicinal plants organized by department to push forward A National Campaign "Azadi ka Amrit Mahotsav" initiated by Government of India , Ministry of Ayush in Collaboration with National Medicinal Plant Board Regional Cum Facilitation Center (RCFC)Western region Department of Botany Savitribai Phule Pune University Pune and CARD NGO Anjangaon Surji. The objectives of the campaign is to bring awareness about the use of medicinal plants and their cultivation. Dr. Amar Sarda Secretary, Shri Sarda Education Society inaugurated the programme and encouraged farmers to go for cultivation of medicinal plants.

Dr. Kondiram Dhumal Deputy Director of RCFC was the chief guest for the programme and he informed audience about the work of Regional Cum Facilitation Center in this direction. Shri. Vijay Ladole Chief Functionary of CARD AnjangaoN Surji informed the farmers present on this occasion. Shri Jagdish Sarda officiating President of Shri Sarda Education Society motivated the farmers to take the advantage of the different schemes and gain profit from cultivation of Medicinal Plants. Principal Dr. Bashisth Choubey highlighted the benefits and use of medicinal plants for human life.

Dr. Mangesh Dgawal Head department of Botany mentioned the objectives behind the free distribution of Medicinal plants by Ayush Aapke Dwar. Farmers from Anjangaon region, Local people, Teaching and non teaching staff and students participated in this programme. The programme ended with distribution of medicinal plants to the attendees.