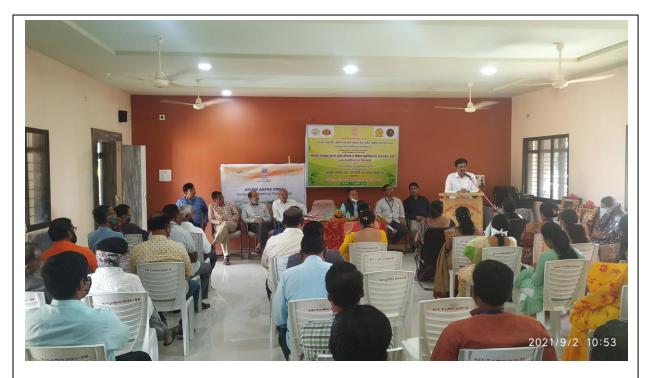

#### Date : 2/09/ 2021

A programme of free distribution of Medicinal plants organized by department to push forward A National Campaign "Azadi ka Amrit Mahotsav" initiated by Government of India , Ministry of Ayush in Collaboration with National Medicinal Plant Board Regional Cum Facilitation Center (RCFC)Western region Department of Botany Savitribai Phule Pune University Pune and CARD NGO Anjangaon Surji. The objectives of the campaign is to bring awareness about the use of medicinal plants and their cultivation. Dr. Amar Sarda Secretary, Shri Sarda Education Society inaugurated the programme and encouraged farmers to go for cultivation of medicinal plants.

Dr. Kondiram Dhumal Deputy Director of RCFC was the chief guest for the programme and he informed audience about the work of Regional Cum Facilitation Center in this direction. Shri. Vijay Ladole Chief Functionary of CARD AnjangaoN Surji informed the farmers present on this occasion. Shri Jagdish Sarda officiating President of Shri Sarda Education Society motivated the farmers to take the advantage of the different schemes and gain profit from cultivation of Medicinal Plants. Principal Dr. Bashisth Choubey highlighted the benefits and use of medicinal plants for human life.

Dr. Mangesh Dgawal Head department of Botany mentioned the objectives behind the free distribution of Medicinal plants by Ayush Aapke Dwar. Farmers from Anjangaon region, Local people, Teaching and non teaching staff and students participated in this programme. The programme ended with distribution of medicinal plants to the attendees.