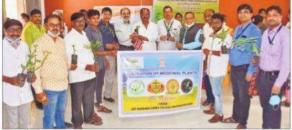

#### Date : 2/09/ 2021

A programme of free distribution of Medicinal plants organized by department to push forward A National Campaign "Azadi ka Amrit Mahotsav" initiated by Government of India , Ministry of Ayush in Collaboration with National Medicinal Plant Board Regional Cum Facilitation Center (RCFC)Western region Department of Botany Savitribai Phule Pune University Pune and CARD NGO Anjangaon Surji. The objectives of the campaign is to bring awareness about the use of medicinal plants and their cultivation. Dr. Amar Sarda Secretary, Shri Sarda Education Society inaugurated the programme and encouraged farmers to go for cultivation of medicinal plants.

Dr. Kondiram Dhumal Deputy Director of RCFC was the chief guest for the programme and he informed audience about the work of Regional Cum Facilitation Center in this direction. Shri. Vijay Ladole Chief Functionary of CARD AnjangaoN Surji informed the farmers present on this occasion. Shri Jagdish Sarda officiating President of Shri Sarda Education Society motivated the farmers to take the advantage of the different schemes and gain profit from cultivation of Medicinal Plants. Principal Dr. Bashisth Choubey highlighted the benefits and use of medicinal plants for human life.

Dr. Mangesh Dgawal Head department of Botany mentioned the objectives behind the free distribution of Medicinal plants by Ayush Aapke Dwar. Farmers from Anjangaon region, Local people, Teaching and non teaching staff and students participated in this programme. The programme ended with distribution of medicinal plants to the attendees.