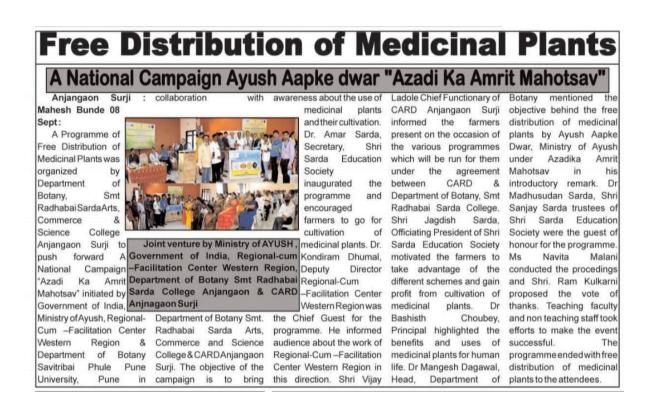

#### Date : 2/09/ 2021

A programme of free distribution of Medicinal plants organized by department to push forward A National Campaign "Azadi ka Amrit Mahotsav" initiated by Government of India , Ministry of Ayush in Collaboration with National Medicinal Plant Board Regional Cum Facilitation Center (RCFC)Western region Department of Botany Savitribai Phule Pune University Pune and CARD NGO Anjangaon Surji. The objectives of the campaign is to bring awareness about the use of medicinal plants and their cultivation. Dr. Amar Sarda Secretary, Shri Sarda Education Society inaugurated the programme and encouraged farmers to go for cultivation of medicinal plants.

Dr. Kondiram Dhumal Deputy Director of RCFC was the chief guest for the programme and he informed audience about the work of Regional Cum Facilitation Center in this direction. Shri. Vijay Ladole Chief Functionary of CARD AnjangaoN Surji informed the farmers present on this occasion. Shri Jagdish Sarda officiating President of Shri Sarda Education Society motivated the farmers to take the advantage of the different schemes and gain profit from cultivation of Medicinal Plants. Principal Dr. Bashisth Choubey highlighted the benefits and use of medicinal plants for human life.

Dr. Mangesh Dgawal Head department of Botany mentioned the objectives behind the free distribution of Medicinal plants by Ayush Aapke Dwar. Farmers from Anjangaon region, Local people, Teaching and non teaching staff and students participated in this programme. The programme ended with distribution of medicinal plants to the attendees.