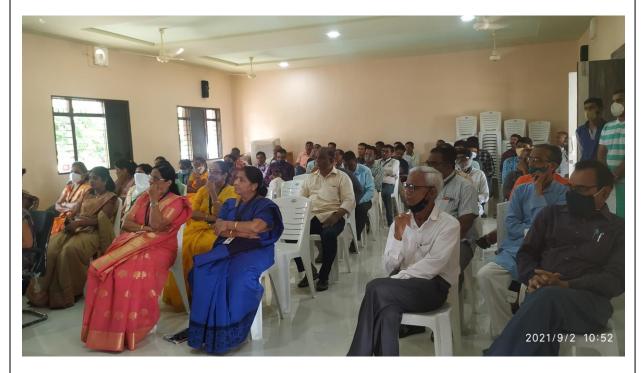

#### Date : 2/09/ 2021

A programme of free distribution of Medicinal plants organized by department to push forward A National Campaign "Azadi ka Amrit Mahotsav" initiated by Government of India , Ministry of Ayush in Collaboration with National Medicinal Plant Board Regional Cum Facilitation Center (RCFC)Western region Department of Botany Savitribai Phule Pune University Pune and CARD NGO Anjangaon Surji. The objectives of the campaign is to bring awareness about the use of medicinal plants and their cultivation. Dr. Amar Sarda Secretary, Shri Sarda Education Society inaugurated the programme and encouraged farmers to go for cultivation of medicinal plants.

Dr. Kondiram Dhumal Deputy Director of RCFC was the chief guest for the programme and he informed audience about the work of Regional Cum Facilitation Center in this direction. Shri. Vijay Ladole Chief Functionary of CARD AnjangaoN Surji informed the farmers present on this occasion. Shri Jagdish Sarda officiating President of Shri Sarda Education Society motivated the farmers to take the advantage of the different schemes and gain profit from cultivation of Medicinal Plants. Principal Dr. Bashisth Choubey highlighted the benefits and use of medicinal plants for human life.

Dr. Mangesh Dgawal Head department of Botany mentioned the objectives behind the free distribution of Medicinal plants by Ayush Aapke Dwar. Farmers from Anjangaon region, Local people, Teaching and non teaching staff and students participated in this programme. The programme ended with distribution of medicinal plants to the attendees.